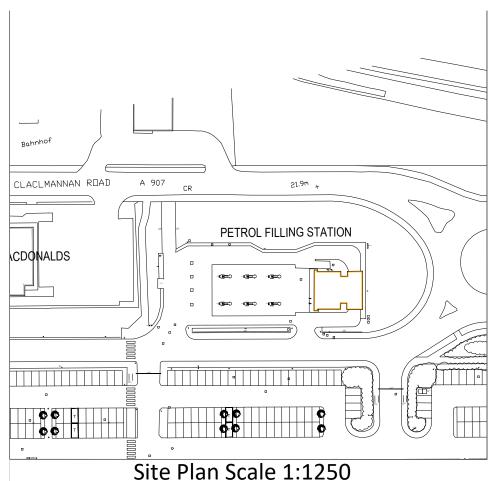

The premises are located at Clackmannan Road, Alloa FK10 1QY.

The premises as a general convenience store adjacent to petrol/derv filling station forecourt. The site has car parking separate from the fuel pumps. The premises do not form part of the nearby retail supermarket premises.

The petrol/derv filling station forecourt area is not part of the area to be licensed. The premises offer substantial general convenience separate from, and supplementary to, the offer of petrol/derv.

The applicant considers that persons within the locality of the premises are reliant on the premises to a significant extent on the premises as a principal source of petrol or derv or groceries and thereby satisfy the criteria of section 123(5) of the Licensing (Scotland) Act and as such are not excluded premises.