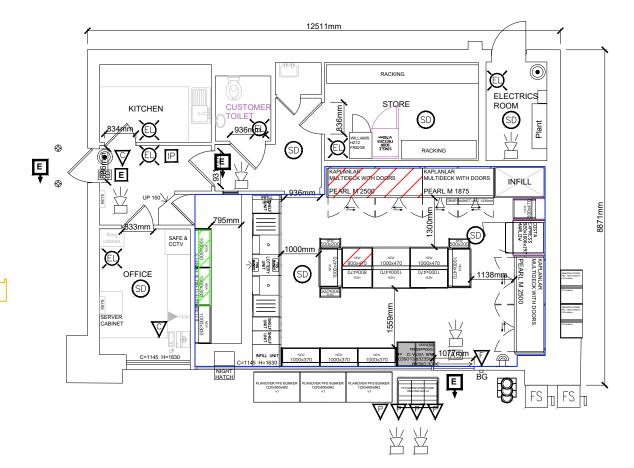

The premises are located at Clackmannan Road, Alloa FK10 1QY.

The premises as a general convenience store adjacent to petrol/derv filling station forecourt. The site has car parking separate from the fuel pumps. The premises do not form part of the nearby retail supermarket premises.

The petrol/derv filling station forecourt area is not part of the area to be licensed. The premises offer substantial general convenience separate from, and supplementary to, the offer of petrol/derv.