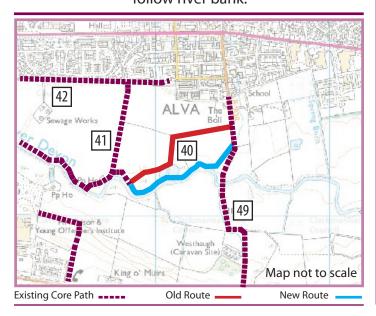

## Path Number: 40

| Path Number: 40                                                       |                    |
|-----------------------------------------------------------------------|--------------------|
| Date of Amendment: October 2011                                       |                    |
| Location: A91/B908 (sour                                              | th of Alva).       |
| Surface: Track at west end. Field margin in middle. Earth at east end |                    |
| Gates, Stiles, etc.: n/a                                              |                    |
| Gradient, Steps, etc.: Flat                                           |                    |
| Length (km): 1.89 Le                                                  | ngth (miles): 1.17 |
| Amendment: Diverted at east end to follow river bank.                 |                    |