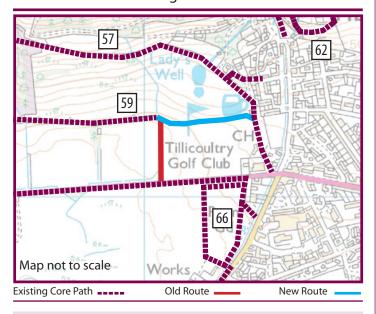

## **Amendments to Clackmannanshire Council Core Paths Plan**

| Path Number: 59                                                 |
|-----------------------------------------------------------------|
| Date of Amendment: September 2010                               |
| Location: Alva/Tillicoultry Golf Course.                        |
| Surface: Track at west end.<br>Crosses golf course at east end. |
| Gates, Stiles, etc.: Gates in middle.                           |
| Gradient, Steps, etc.: Flat                                     |
| Length (km): 2.09 Length (miles): 1.32                          |
| Amendment: Diverted at east end to cross golf course.           |