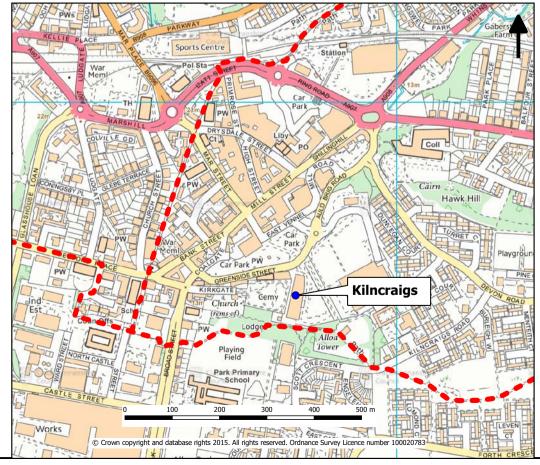

# **Getting to Kilncriags**

 Leave the NCN76 at Alloa Tower via Parliament Walk, about halfway along Parliament Walk enter Kilncraigs on the west at the zebra crossing (Tesco is to the east).