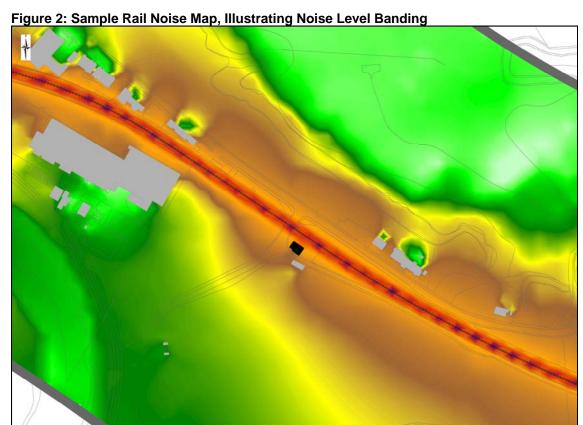

Noise Insulation Regulations as set in Section 3.4 of the previous report (26<sup>th</sup> May 2009).

This document presents background information relating to the noise modelling and mapping of rail noise from the recently re-opened SAK railway line. The section of railway that has been modelled is that from Stirling railway station to Longannet power plant. The noise maps that have been produced have been based upon the combined freight and passenger timetables and can be viewed in Appendix 2, of this report. The maps cover an area 300m either side of the rail tracks, and the total length of track that has been modelled is 21km. The total area covered by the maps extends over an area equal to 14  $k^{m2}$ , and for this area noise levels have been determined on a 10m x 10m grid at a height of 1.5m above the ground. From these predicted noise levels noise level contour maps have be produced. The noise maps have been coloured according to the legend shown in Figure 1 (next page), with a sample of a mapped area reproduced in Figure 2 (next page).