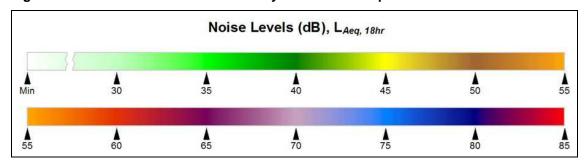

Noise Insulation Regulations as set in Section 3.4 of the previous report (26<sup>th</sup> May 2009).

This document presents background information relating to the noise modelling and mapping of rail noise from the recently re-opened SAK railway line. The section of railway that has been modelled is that from Stirling railway station to Longannet power plant. The noise maps that have been produced have been based upon the combined freight and passenger timetables and can be viewed in Appendix 2, of this report. The maps cover an area 300m either side of the rail tracks, and the total length of track that has been modelled is 21km. The total area covered by the maps extends over an area equal to 14  $k^{m2}$ , and for this area noise levels have been determined on a 10m x 10m grid at a height of 1.5m above the ground. From these predicted noise levels noise level contour maps have be produced. The noise maps have been coloured according to the legend shown in Figure 1 (next page), with a sample of a mapped area reproduced in Figure 2 (next page).

As can be seen, the colour scheme for each 5dB noise band is not a single solid fill colour; instead progressive colours have been used. This feature enables the viewer to more readily see where within the noise band their property lies.