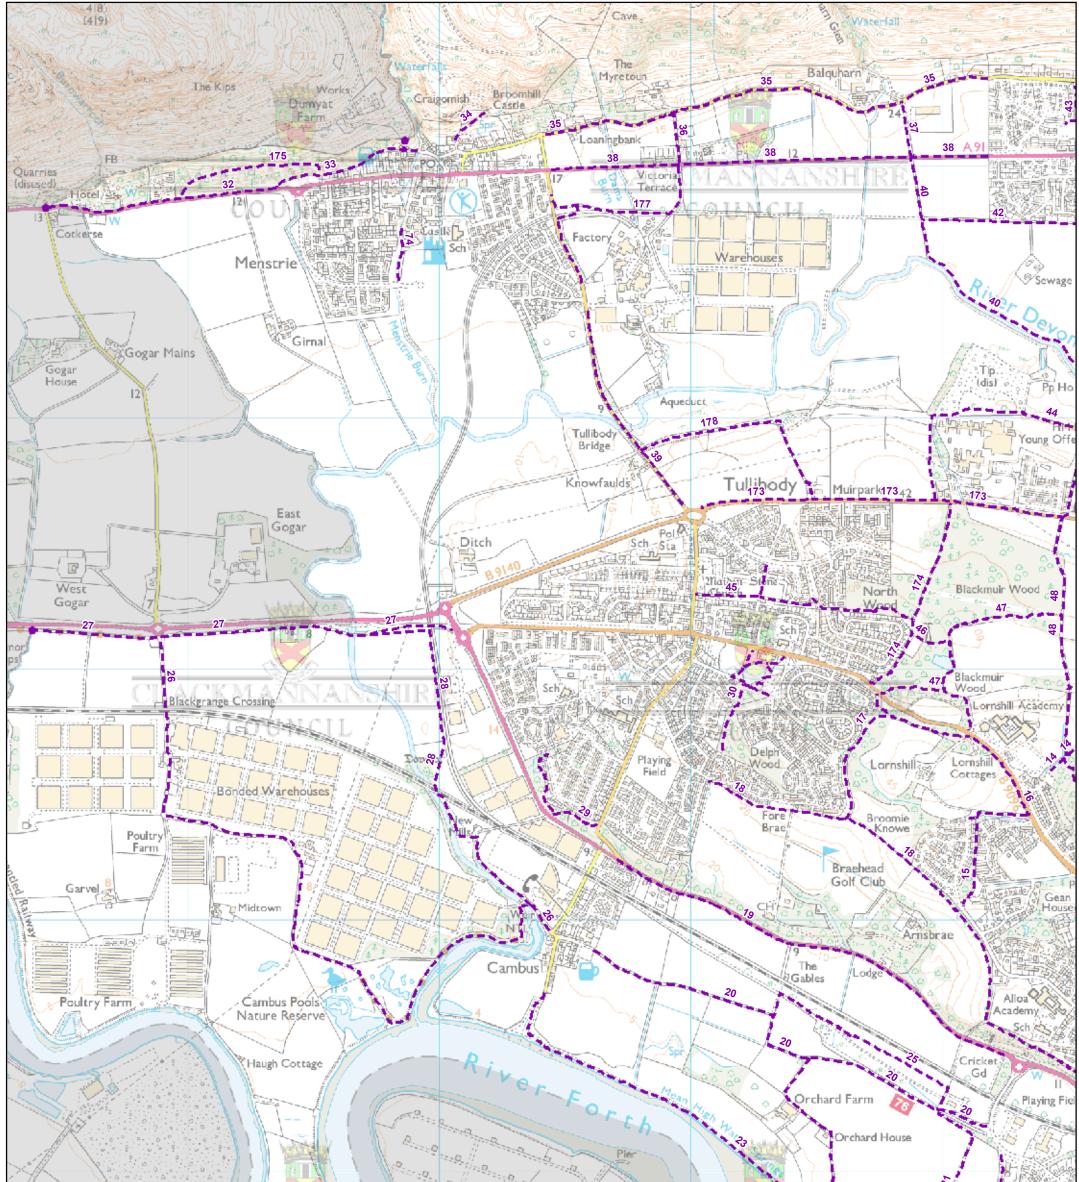

## **Tullibody and Surrounding Area**

## Map 2

Ν

- Proposed Core Path
  - Proposed Core Path over Water
- Link to Neighbouring Council

Note: Unless otherwise signed, where a core path follows a roadside footway (pavement), cyclists and equestrian users should use the carriageway. CLACKMANNANSHIRE C O U N C I L Development & Environmental Services Kilncraigs Greenside Street Alloa FK10 1EB Tel: 01259 450 000 Fax: 01259 727 453 development\_services@clacks.gov.uk